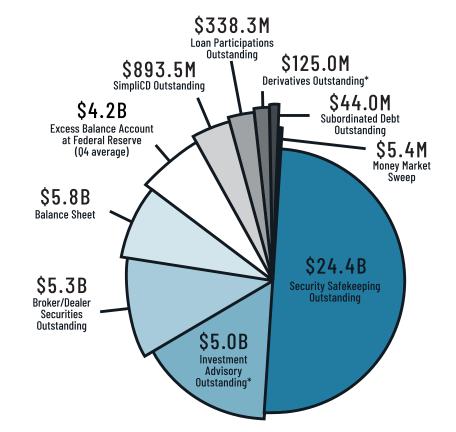

#### ASSET MANAGEMENT

- Advisory & ALM Services
- Derivative Hedging Services
- Subordinated Debt
- Investment Accounts
- Brokerage: CU Investment Solutions, SimpliCD
- Security Safekeeping

### LIOUIDITY

- Lines of Credit
- Loan Participations
- Term Loans
- SimpliCD Issuance

A complete list of services is available at catalystcorp.org