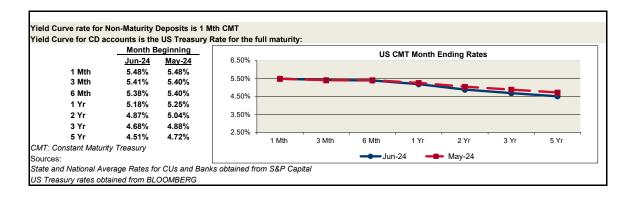

| 1.88% | 2.47% | 1.94%    | 6.08%    | 0.01%    | 5.18%       | -324                    | -344      |
| 2 Year CD >10K               | 1.24%                 | 1.42% | 1.24% | 1.50% | 2.20% | 1.66%    | 5.50%    | 0.01%    | 4.87%       | -321                    | -372      |
| 3 Year CD >10K               | 1.18%                 | 1.32% | 1.26% | 1.38% | 1.96% | 1.56%    | 5.20%    | 0.01%    | 4.68%       | -312                    | -382      |
| 4 Year CD >10K               | 1.10%                 | 1.26% | 1.24% | 1.26% | 1.84% | 1.49%    | 5.50%    | 0.01%    | 4.51%       | -302                    | -389      |
| 5 Year CD >10K               | 1.21%                 | 1.35% | 1.33% | 1.30% | 1.87% | 1.56%    | 5.13%    | 0.01%    | 4.51%       | -295                    | -382      |



| Account Types                | Spread (bps) to:<br>6 Mth CMT* | Dividend Rate Ranges** |    |       |  |
|------------------------------|--------------------------------|------------------------|----|-------|--|
| MMKT >2.5K                   | -491                           | 0.35%                  | to | 0.48% |  |
| MMKT >10K***                 | -482                           | 0.44%                  | to | 0.57% |  |
| MMKT >25K                    | -473                           | 0.53%                  | to | 0.66% |  |
| MMKT >50K                    | -463                           | 0.63%                  | to | 0.76% |  |
| MMKT >100K                   | -442                           | 0.84%                  | to | 0.97% |  |
| Regular Sav >1K              | -521