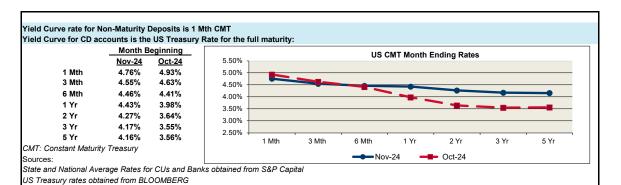

| 1.38%                 | 1.80% | 1.38% | 1.71%      | 2.43%  | 1.95%    | 5.65%    | 0.01%    | 4.43%       | -248        | -251           |
| 2 Year CD >10K     | 1.21%                 | 1.42% | 1.25% | 1.46%      | 2.15%  | 1.65%    | 5.01%    | 0.01%    | 4.27%       | -262        | -281           |
| 3 Year CD >10K     | 1.12%                 | 1.20% | 1.25% | 1.29%      | 1.88%  | 1.51%    | 4.85%    | 0.01%    | 4.17%       | -266        | -295           |
| 4 Year CD >10K     | 1.05%                 | 1.14% | 1.25% | 1.19%      | 1.75%  | 1.45%    | 4.70%    | 0.01%    | 4.16%       | -271        | -301           |
| 5 Year CD >10K     | 1.14%                 | 1.21% | 1.33% | 1.25%      | 1.80%  | 1.52%    | 5.13%    | 0.01%    | 4.16%       | -264        | -294           |



| Dividend Rate Guidance |                                |                        |    |       |  |  |  |  |  |  |  |
|------------------------|--------------------------------|------------------------|----|-------|--|--|--|--|--|--|--|
| Account Types          | Spread (bps) to:<br>6 Mth CMT* | Dividend Rate Ranges** |    |       |  |  |  |  |  |  |  |
| MMKT >2.5K             | -401                           | 0.35%                  | to | 0.45% |  |  |  |  |  |  |  |
| MMKT >10K***           | -392                           | 0.40%                  | to | 0.55% |  |  |  |  |  |  |  |
| MMKT >25K              | -383                           | 0.50%                  | to | 0.65% |  |  |  |  |  |  |  |
| MMKT >50K              | -373                           | 0.60%                  |